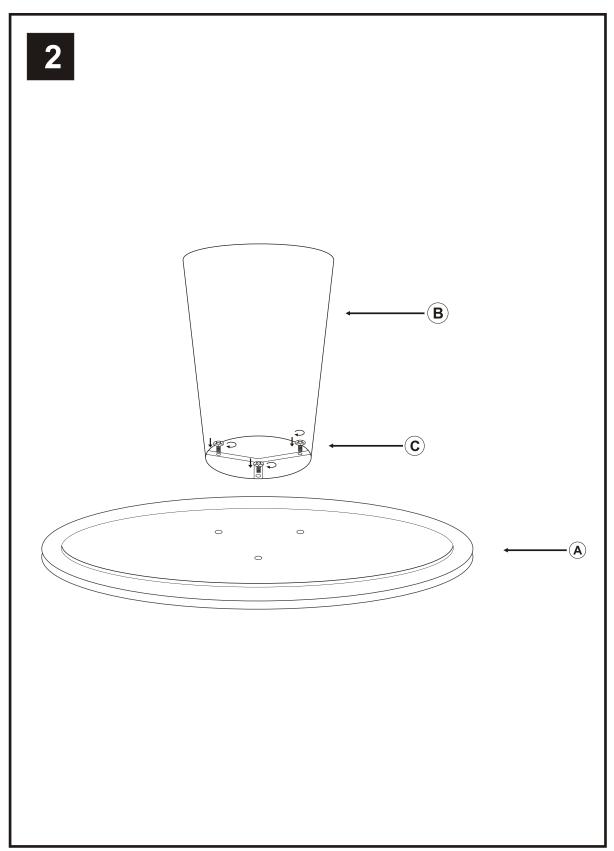

STEP -1: PUT (B) ON (A)

STEP -2: Use the Included Screws ( C ) to attach the base ( B ) to the top ( A )

(Page 3 of 4)

(Page 2 of 4)