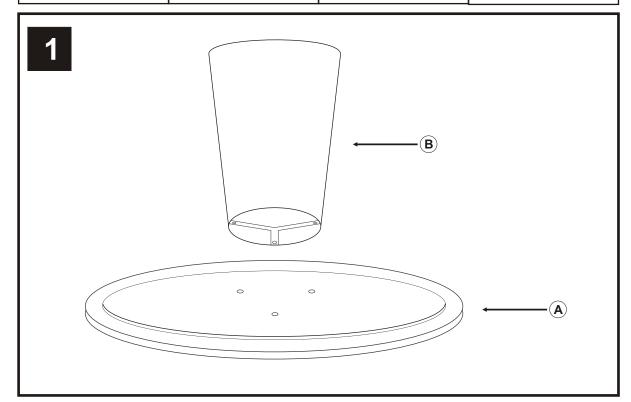

STEP -1: PUT (B) ON (A)

STEP -2: Use the Included Screws ( C ) to attach the base ( B ) to the top ( A )

(Page 3 of 4)

(Page 2 of 4)