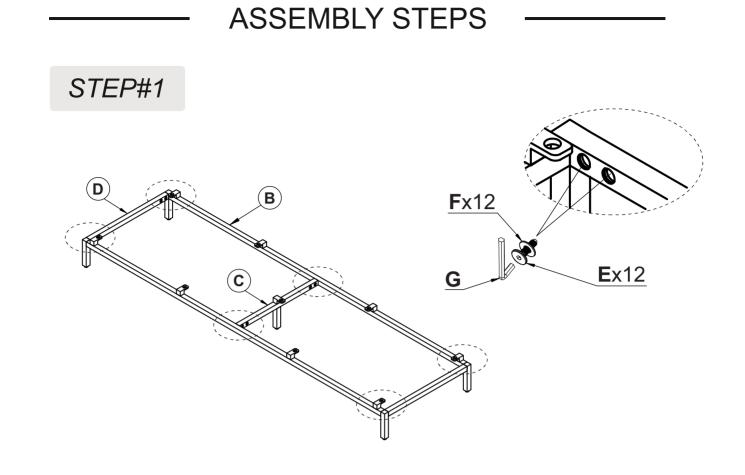

STEP#2

#### PARTS LIST LABEL PICTURE DESCRIPTION QTY А CHEST 1 LEG-1 2 В С LEG-2 1 7 D 2 METAL BAR

#### HARDWARE

| LABEL | PICTURE | DESCRIPTION            | QTY |
|-------|---------|------------------------|-----|
| E     |         | SCREW M6x15            | 21  |
| F     | 0       | WASHER<br>Ø16xØ6x1.5mm | 21  |
| G     |         | WRENCH M4X60           | 1   |