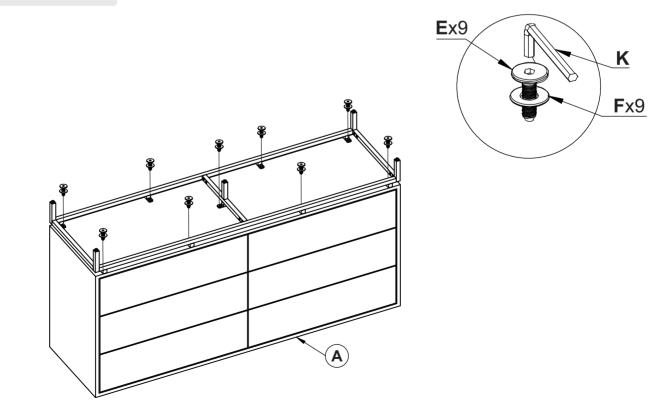

### ASSEMBLY STEPS

STEP#3

#### PARTS LIST LABEL PICTURE DESCRIPTION QTY А CHEST 1 LEG-1 2 В С LEG-2 1 7 D 2 METAL BAR

#### HARDWARE

| LABEL | PICTURE | DESCRIPTION            | QTY |
|-------|---------|------------------------|-----|
| E     |         | SCREW M6x15            | 21  |
| F     | 0       | WASHER<br>Ø16xØ6x1.5mm | 21  |
| G     |         | WRENCH M4X60           | 1   |