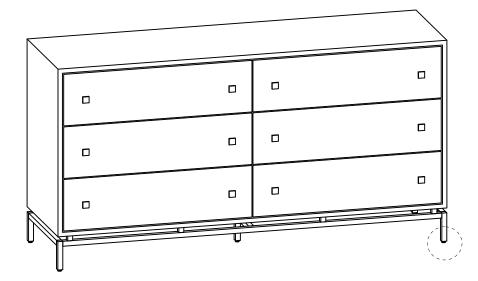

**PESCE SHAGREEN DRESSER** 



# **PESCE** ASSEMBLY INSTRUCTIONS



#### PARTS LIST LABEL PICTURE DESCRIPTION QTY А CHEST 1 LEG-1 2 В С LEG-2 1 7 D 2 METAL BAR

#### HARDWARE

| LABEL | PICTURE | DESCRIPTION            | QTY |
|-------|---------|------------------------|-----|
| E     |         | SCREW M6x15            | 21  |
| F     | 0       | WASHER<br>Ø16xØ6x1.5mm | 21  |
| G     |         | WRENCH M4X60           | 1   |

BEFORE BEGINNING ASSEMBLY:



Read instructions cover to cover



Have two adults on hand for assembly



Do NOT assemble on flooring or carpet. Assemble on a clean nonmarring surface (ex: packing foam)



Save all packaging until assembly is completed



STEP#2



### ASSEMBLY STEPS

STEP#3



## COMPLETE



#### Adjust leveler as needed



# CARE & MAINTENANCE



Do not put hot items directly on furniture surface.



Do not clean furniture with harsh cleansers or polish



Dust and wipe up spills using a clean, non-colored, lint-free cloth.



Stains may be removed with a mild soap solution and a damp cloth.



Do not place furniture under direct sunlight.



Do not place furniture near heating or cooling vents.



Do not write on furniture without a padded barrier to protect the surface.



Do not place furniture outside, for indoor use only.

"Need a part? Call TOV at 516-888-3355 or email <u>service@tovfurniture.com</u>"