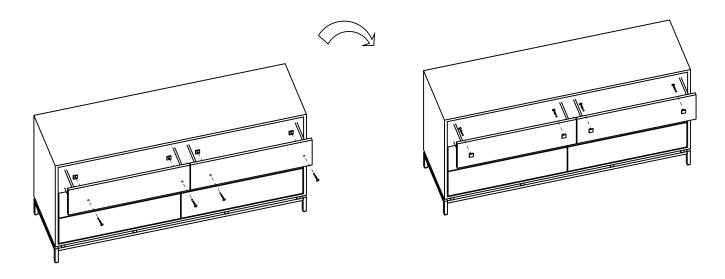

**PESCE SHAGREEN DRESSER** 



# **PESCE** ASSEMBLY INSTRUCTIONS



#### PARTS LIST LABEL PICTURE DESCRIPTION QTY А CHEST 1 LEG-1 2 В С LEG-2 1 7 D 2 METAL BAR

#### HARDWARE

| LABEL | PICTURE | DESCRIPTION            | QTY |
|-------|---------|------------------------|-----|
| E     |         | SCREW M6x15            | 21  |
| F     | 0       | WASHER<br>Ø16xØ6x1.5mm | 21  |
| G     |         | WRENCH M4X60           | 1   |

BEFORE BEGINNING ASSEMBLY:



Read instructions cover to cover



Have two adults on hand for assembly



Do NOT assemble on flooring or carpet. Assemble on a clean nonmarring surface (ex: packing foam)



Save all packaging until assembly is completed



STEP#2



### ASSEMBLY STEPS

STEP#3



## COMPLETE



#### Adjust leveler as needed



# CARE & MAINTENANCE



Do not put hot items directly on furniture surface.



Do not clean furniture with harsh cleansers or polish



Dust and wipe up spills using a clean, non-colored, lint-free cloth.



Stains may be removed with a mild soap solution and a damp cloth.



Do not place furniture under direct sunlight.



Do not place furniture near heating or cooling vents.



Do not write on furniture without a padded barrier to protect the surface.



Do not place furniture outside, for indoor use only.

"Need a part? Call TOV at 516-888-3355 or email <u>service@tovfurniture.com</u>"