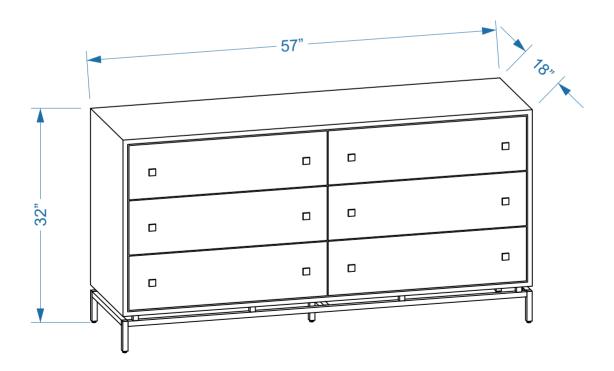

**PESCE SHAGREEN DRESSER** 



# **PESCE** ASSEMBLY INSTRUCTIONS



#### PARTS LIST LABEL PICTURE DESCRIPTION QTY А CHEST 1 LEG-1 2 В С LEG-2 1 7 D 2 METAL BAR

#### HARDWARE

| LABEL | PICTURE | DESCRIPTION            | QTY |
|-------|---------|------------------------|-----|
| E     |         | SCREW M6x15            | 21  |
| F     | 0       | WASHER<br>Ø16xØ6x1.5mm | 21  |
| G     |         | WRENCH M4X60           | 1   |

BEFORE BEGINNING ASSEMBLY:



Read instructions cover to cover



Have two adults on hand for assembly



Do NOT assemble on flooring or carpet. Assemble on a clean nonmarring surface (ex: packing foam)



Save all packaging until assembly is completed



STEP#2



### ASSEMBLY STEPS

STEP#3



## COMPLETE



#### Adjust leveler as needed



# CARE & MAINTENANCE



Do not put hot items directly on furniture surface.



Do not clea