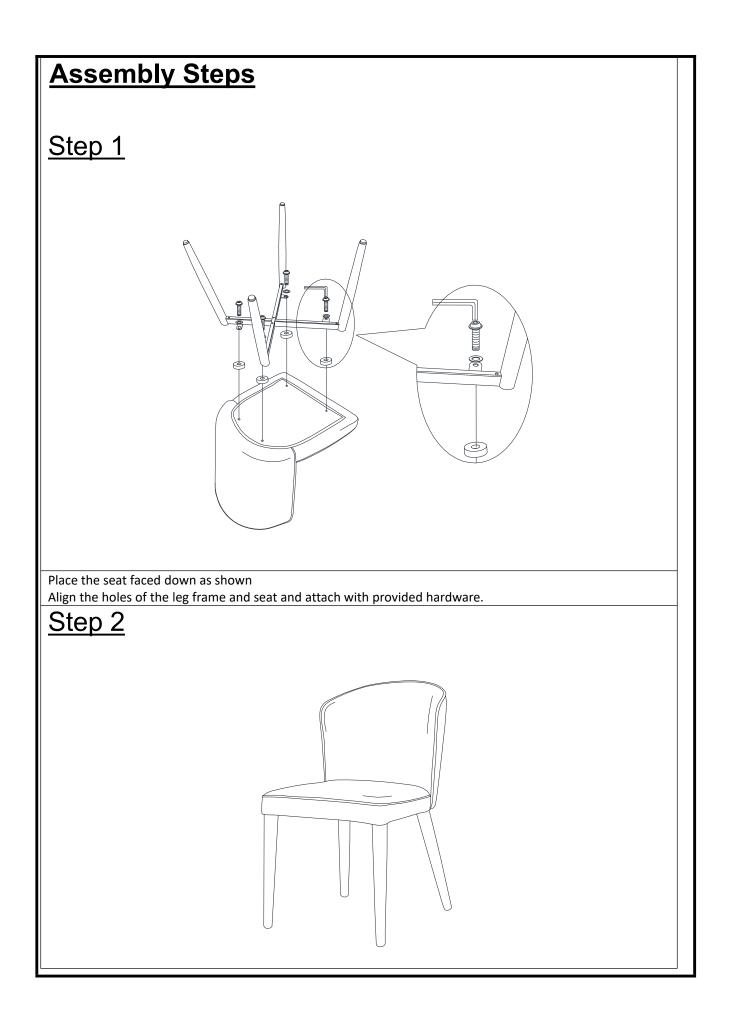

## **Assembly Preparation**

## Before Beginning Assembly:

- Read instructions, cover to cover-
- Have 2 adults on hand for assembly-

Do not assemble on flooring or carpet-

- Assemble on a clean non-marring surface (packing foam)-
- Save all packaging until finished-