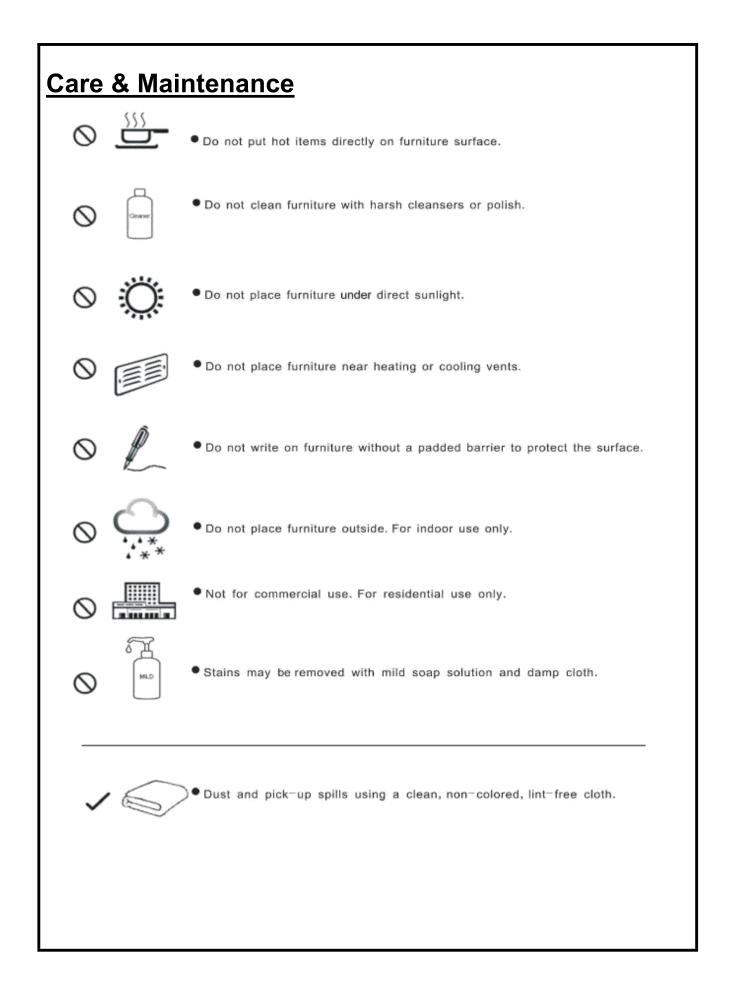

ture | Description | QTY |
| A          |         | Seat        | 1   |
| В          |         | Chair Leg   | 1   |
|            |         |             |     |
|            |         |             |     |
|            |         |             |     |

## <u>Hardware</u>

| Label | Picture | Description  | QTY |
|-------|---------|--------------|-----|
| F     |         | Bolt         | 4   |
| G     | 0       | Flat Washer  | 4   |
| Н     | 0       | Thick Washer | 4   |
| I     |         | Allen Key    | 1   |

## **Assembly Preparation**

## Before Beginning Assembly:



- Read instructions, cover to cover-
- Have 2 adults on hand for assembly-



Do not assemble on flooring or carpet-



- Assemble on a clean non-marring surface (packing foam)-
- Save all packaging until finished-