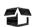

### **PARTS LIST-**

| LABEL | PICTURE | DESCRIPTION | QTY |
|-------|---------|-------------|-----|
| A     |         | Side Frame  | 2   |
| В     |         | Seat        | 1   |

## HARDWARE —

| LABEL | PICTURE | DESCRIPTION   | QTY |
|-------|---------|---------------|-----|
| С     |         | Allen Key     | 1   |
| D     |         | Screw M6*30   | 8   |
| E     |         | Spring Washer | 8   |
| F     |         | Washer        | 8   |

# STEP 1

>Attach the Seat to Armrests using the included hardware as shown.

>Tighten all screws. Assembly is completed.