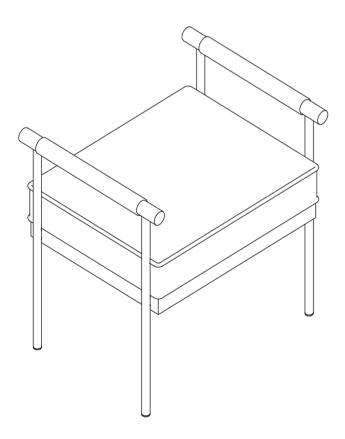

# STEP 1

>Attach the Seat to Armrests using the included hardware as shown.

>Tighten all screws. Assembly is completed.