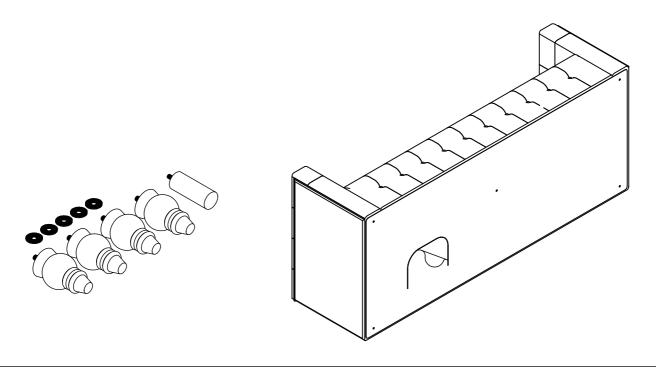

# STEP 2:

On all corners and center part, underneath the Sofa are holes with pre-installed threaded nuts which corresponds to the threaded rod on the legs. Install the legs underneath the sofa together with the Nylon Plastic washers (D) provided. Please see sketch below.