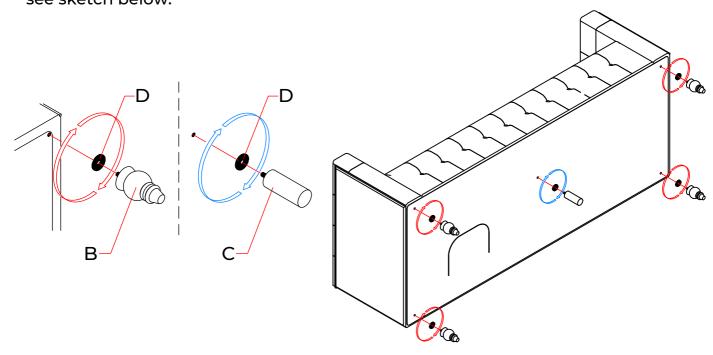

## STEP 1:

On a plain and non-abrasive surface, gently lay the sofa on its back. Unzip the pocket underneath the sofa and remove the leg and hardware inside.

# STEP 2:

On all corners and center part, underneath the Sofa are holes with pre-installed threaded nuts which corresponds to the threaded rod on the legs. Install the legs underneath the sofa together with the Nylon Plastic washers (D) provided. Please see sketch below.