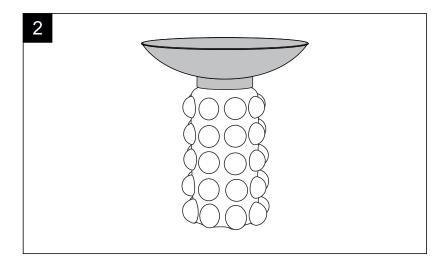

ts indicated before You begin assembly of this item.
- 5. This item should be assembled on a soft surface to prevent Scratching the finish during assembly.
- 6. This item may require periodic tightening.

BUBBLE GLASS/ BRASS SIDE TABLE TOV-OC18229

# TOV

# BUBBLE GLASS/ BRASS SIDE TABLE ASSEMBLY INSTRUCTIONS



## Part List and Hardware List PART DESCRIPTION PICTURE QUANTITY METAL TABLE Α 1x TOP **GLASS BASE** В **1**x

## **Preparation**

Before beginning assembly of product, make sure all parts are present Compare parts with package contents list or hardware contents list If any parts is missing or damage, do not attempt to assemble the product. Estimated assembly time : 10minutes



## <u>Step:- 1</u>

Place the metal table top (A) on glass table base (B) And tighten through threads.



#### <u>Step:- 2</u>

Top is fixed to the table and is ready to use.