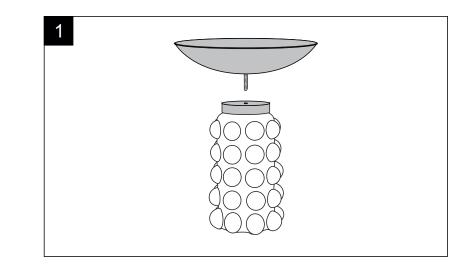

## <u>Step:- 1</u>

Place the metal table top (A) on glass table base (B) And tighten through threads.