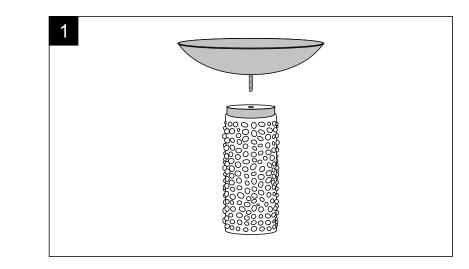

## <u>Step:- 1</u>

Place the metal table top (A) on glass table base (B) And tighten through threads.