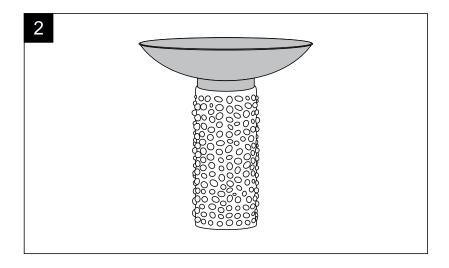

e finish during assembly.
- 6. This item may require periodic tightening.

# BLAZE GLASS/ BRASS SIDE TABLE TOV-OC18230

# TOV

## BLAZE GLASS/ BRASS SIDE TABLE ASSEMBLY INSTRUCTIONS



## Part List and Hardware List

| PART | DESCRIPTION        | PICTURE | QUANTITY |
|------|--------------------|---------|----------|
| A    | METAL TABLE<br>TOP |         | 1x       |
| В    | GLASS BASE         |         | 1x       |

## **Preparation**

Before beginning assembly of product, make sure all parts are present

Compare parts with package contents list or hardware contents list

If any parts is missing or damage, do not attempt to assemble the product.

Estimated assembly time : 10minutes



## <u>Step:- 1</u>

Place the metal table top (A) on glass table base (B) And tighten through threads.



### <u>Step:- 2</u>

Top is fixed to the table and is ready to use.