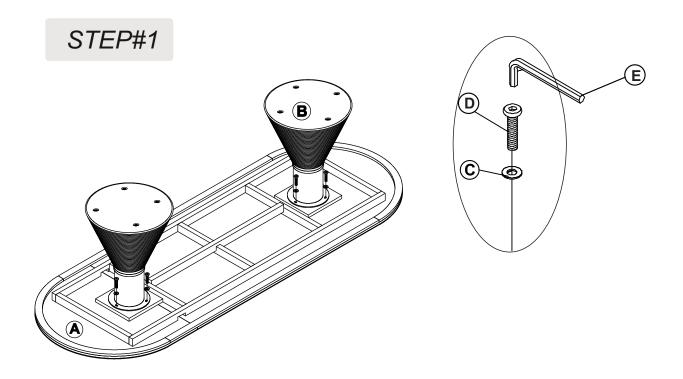

### — PARTS LIST

| LABEL | PICTURE | DESCRIPTION | QTY |
|-------|---------|-------------|-----|
| А     |         | ТОР         | 1   |
| В     |         | LEG         | 2   |

## ---- HARDWARE

| LABEL | PICTURE | DESCRIPTION                  | QTY |
|-------|---------|------------------------------|-----|
| С     |         | METAL GASKET<br>Ø8/19xH1.5mm | 6   |
| D     |         | SCREW M8X30                  | 6   |
| E     |         | WRENCH M4x60                 | 1   |