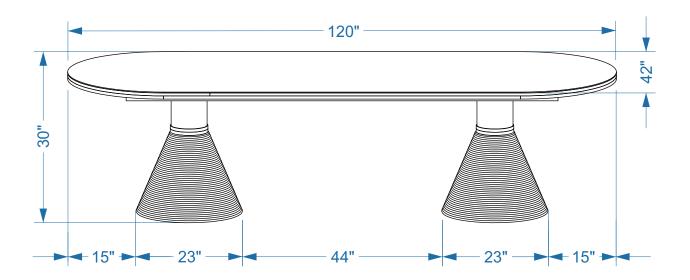

# RISHI ASSEMBLY INSTRUCTIONS



### — PARTS LIST

| LABEL | PICTURE | DESCRIPTION | QTY |
|-------|---------|-------------|-----|
| А     |         | ТОР         | 1   |
| В     |         | LEG         | 2   |

## ---- HARDWARE

| LABEL | PICTURE | DESCRIPTION                  | QTY |
|-------|---------|------------------------------|-----|
| С     |         | METAL GASKET<br>Ø8/19xH1.5mm | 6   |
| D     |         | SCREW M8X30                  | 6   |
| E     |         | WRENCH M4x60                 | 1   |

#### **BEFORE BEGINNING ASSEMBLY:**



Read instructions cover to cover



Have two adults on hand for assembly



Do NOT assemble on flooring or carpet. Assemble on a clean nonmarring surface (ex: packing foam)



Save all packaging until assembly is completed

# ASSEMBLY STEPS \_\_\_\_\_



# STEP#2



## **CARE