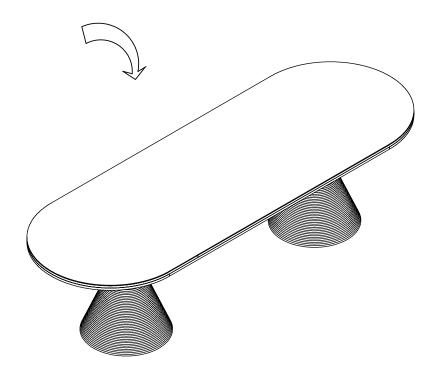

TRUCTIONS



### — PARTS LIST

| LABEL | PICTURE | DESCRIPTION | QTY |
|-------|---------|-------------|-----|
| А     |         | ТОР         | 1   |
| В     |         | LEG         | 2   |

## ---- HARDWARE

| LABEL | PICTURE | DESCRIPTION                  | QTY |
|-------|---------|------------------------------|-----|
| С     |         | METAL GASKET<br>Ø8/19xH1.5mm | 6   |
| D     |         | SCREW M8X30                  | 6   |
| E     |         | WRENCH M4x60                 | 1   |

#### **BEFORE BEGINNING ASSEMBLY:**



Read instructions cover to cover



Have two adults on hand for assembly



Do NOT assemble on flooring or carpet. Assemble on a clean nonmarring surface (ex: packing foam)



Save all packaging until assembly is completed

# ASSEMBLY STEPS \_\_\_\_\_



# STEP#2



## **CARE & MAINTENANCE**



Do not put hot items directy on furniture surface.



Do not clean furniture with harsh cleansers or polish



Dust and wipe up spills using a clean, non-colored, lint-free cloth.



Stains may be removed with mild soap solution and a damp cloth.



Do not place furniture under direct sunlight.



Do not place furniture near heating or cooling vents.



Do not write on furniture without a padded barrier to protect the surface.



Do not place furniture outside, for indoor use only.