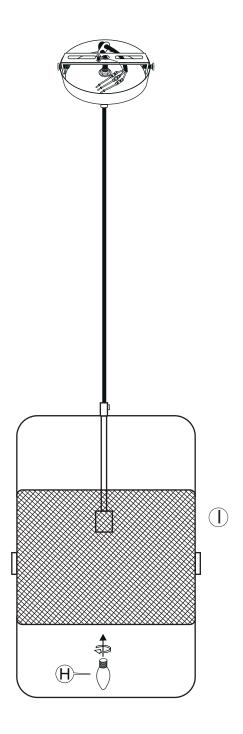

Step 1

- (3) Tighten the canopy (E) with side Screw (F) to the mounting plate (C) and tighten the screw on plastic cord grip (G).
- (4) Secure the Light Bulb (H) / E26 into the Plastic Lamp Holder (I)