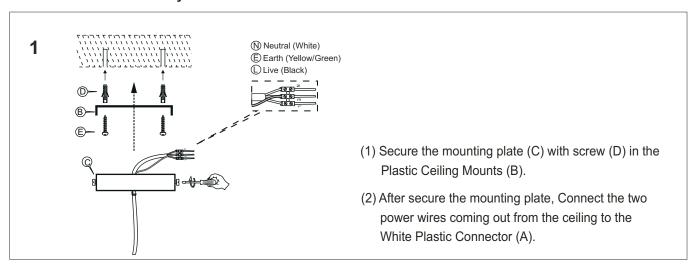

PENDANT** TOV-G18263

# TOV/KLAUS

### **ASSEMBLY INSTRUCTIONS**



(Page 1 of 4)

#### PARTS LIST & HARDWARE LIST

| LABEL | DESCRIPTIONS           | PICTURE | QTY |
|-------|------------------------|---------|-----|
| Α     | CANOPY                 |         | 1X  |
| В     | MOUNTING PLATE         |         | 1X  |
| С     | SIDE SCREW             |         | 2X  |
| D     | PLASTIC CEILING MOUNTS |         | 2X  |
| E     | SCREW                  | 4mmm)   | 2X  |
| F     | SHADE                  |         | 1X  |

#### **PREPARATION**

Before beginning assembly of product, make sure all parts are present. Compare parts with package contents list and hardware contents list. If any part is missing or damaged, do not attempt to assemble the product. Estimated Assembly Time: 10 minutes.



Step 1



- (3) Tighten the canopy (E) with side Screw (F) to the mounting plate (C) and tighten the screw on plastic cord grip (G).
- (4) Secure the Light Bulb (H) / E26 into the Plastic Lamp Holder (I)

#### Step 2

#### **CARE & MAINTENANCE**

- 1. Do not use acids or alkaline cleaning agents.
- 2. Sharp objects will damage and scratch the surface.
- 3. Wipe the surface with a soft, damp cloth.
- 4. Please make sure that you have all parts indicated before you begin assembly of this item
- 5. This item should be assembled on a soft surface to prevent scratching the finish during assembly
- 6. This item may require periodic tightening