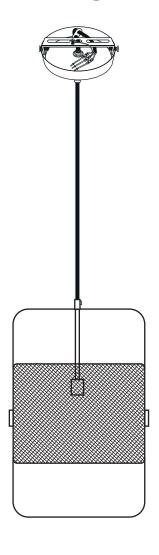

Step 1

- (3) Tighten the canopy (E) with side Screw (F) to the mounting plate (C) and tighten the screw on plastic cord grip (G).
- (4) Secure the Light Bulb (H) / E26 into the Plastic Lamp Holder (I)