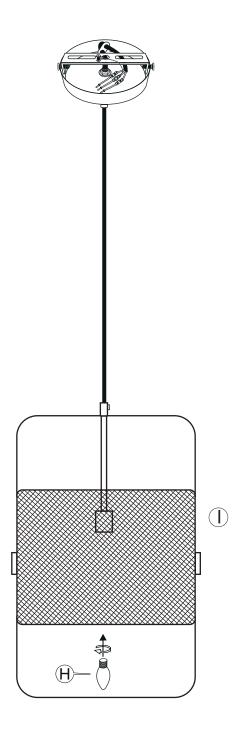

DANT**

TOV-G18264

# TOV/ KLAUS

**ASSEMBLY INSTRUCTIONS** 



(Page 1 of 4)

# PARTS LIST & HARDWARE LIST

| LABEL | DESCRIPTIONS           | PICTURE | QTY |
|-------|------------------------|---------|-----|
| Α     | CANOPY                 |         | 1X  |
| В     | MOUNTING PLATE         |         | 1X  |
| С     | SIDE SCREW             |         | 2X  |
| D     | PLASTIC CEILING MOUNTS |         | 2X  |
| E     | SCREW                  | 4mmm)   | 2X  |
| F     | SHADE                  |         | 1X  |

# **PREPARATION**

Before beginning assembly of product, make sure all parts are present. Compare parts with package contents list and hardware contents list. If any part is missing or damaged, do not attempt to assemble the product. Estimated Assembly Time: 10 minutes.



Step 1



- (3) Tighten the canopy (E) with side Screw (F) to the mounting plate (C) and tighten the screw on plastic cord grip (G).
- (4) Secure the Light Bulb (H) / E26 into the Plastic Lamp Holder (I)

# Step 2

# **CARE & MAINTENANCE**

- 1. Do not use acids or alkaline cleaning agents.
- 2. Sharp objects will damage and scratch the surface.
- 3. Wipe the surface with a soft, damp cloth.
- 4. Please make sure that you have all parts indicated before you begin assembly of this item
- 5. This item should be assembled on a soft surface to prevent scratching the finish during assembly
- 6. This item may require periodic tightening