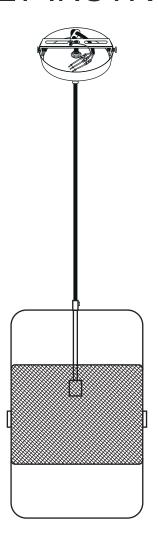

Step 1

- (3) Tighten the canopy (E) with side Screw (F) to the mounting plate (C) and tighten the screw on plastic cord grip (G).
- (4) Secure the Light Bulb (H) / E26 into the Plastic Lamp Holder (I)