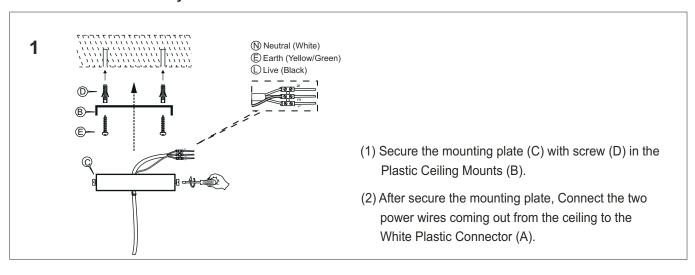

Step 1

- (3) Tighten the canopy (E) with side Screw (F) to the mounting plate (C) and tighten the screw on plastic cord grip (G).
- (4) Secure the Light Bulb (H) / E26 into the Plastic Lamp Holder (I)