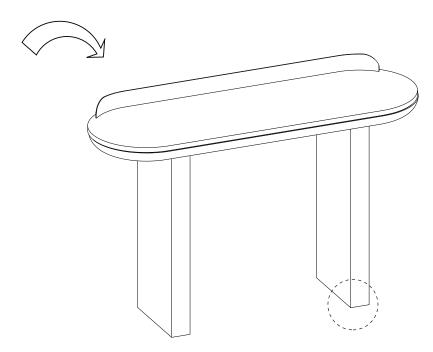

#### — PARTS LIST

| LABEL | PICTURE | DESCRIPTION | QTY |
|-------|---------|-------------|-----|
| А     |         | ТОР         | 1   |
| В     |         | LEG         | 2   |

#### HARDWARE

| LABEL | PICTURE | DESCRIPTION            | QTY |
|-------|---------|------------------------|-----|
| С     |         | WASHER<br>Ø8/16xH1.5mm | 6   |
| D     |         | SCREW M8x45            | 6   |
| E     |         | WRENCH M4x60           | 1   |

#### **BEFORE BEGINNING ASSEMBLY:**



Read instructions cover to cover



Have two adults on hand for assembly



Do NOT assemble on flooring or carpet. Assemble on a clean nonmarring surface (ex: packing foam)



Save all packaging until assembly is completed

## ASSEMBLY STEPS

### STEP#1





STEP#2



Adjust leveler (if case of need)



# **CARE & MAINTENANCE**



Do not put hot items directy on furniture surface.



Do not clean furniture with harsh cleansers or polish



Dust and wipe up spills using a clean, non-colored, lint-free cloth.



Stains may be removed with mild soap solution and a damp cloth.



Do not place furniture under direct sunlight.



Do not place furniture near heating or cooling vents.



Do not write on furniture without a padded barrier to protect the surface.



Do not place furniture outside, for indoor use only.

"Need a part? Call TOV at 516-888-3355 or email <u>service@tovfurniture.com</u>"