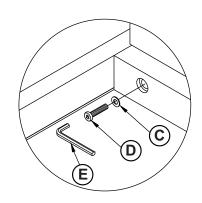

#### HARDWARE

| LABEL | PICTURE | DESCRIPTION            | QTY |
|-------|---------|------------------------|-----|
| С     |         | WASHER<br>Ø8/16xH1.5mm | 6   |
| D     |         | SCREW M8x45            | 6   |
| E     |         | WRENCH M4x60           | 1   |

## ASSEMBLY STEPS

### STEP#1

STEP#2

Adjust leveler (if case of need)