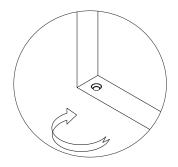

#### — PARTS LIST

| LABEL | PICTURE | DESCRIPTION | QTY |
|-------|---------|-------------|-----|
| А     |         | ТОР         | 1   |
| В     |         | LEG         | 2   |

#### HARDWARE

| LABEL | PICTURE | DESCRIPTION            | QTY |
|-------|---------|------------------------|-----|
| С     |         | WASHER<br>Ø8/16xH1.5mm | 6   |
| D     |         | SCREW M8x45            | 6   |
| E     |         | WRENCH M4x60           | 1   |

#### **BEFORE BEGINNING ASSEMBLY:**



Read instructions cover to cover



Have two adults on hand for assembly



Do NOT assemble on flooring or carpet. Assemble on a clean nonmarring surface (ex: packing foam)



Save all packaging until assembly is completed

## ASSEMBLY STEPS

### STEP#1





STEP#2



Adjust leveler (if case of need)



# **CARE & MAINTENANCE**



Do not put hot items directy on furniture surface.



Do not clean furniture with harsh cleansers or polish



Dust and wipe up spills using a clean, non-colored, lint-free cloth.



Stains may be removed with mild soap solution and a damp cloth.



Do not place furniture under direct sunlight.



Do not place furniture near heating or cooling vents.



Do not write on furniture without a padded barrier to protect the surface.



Do not place furniture outside, for indoor use only.

"Need a part? Call TOV at 516-888-3355 or email <u>service@tovfurniture.com</u>"