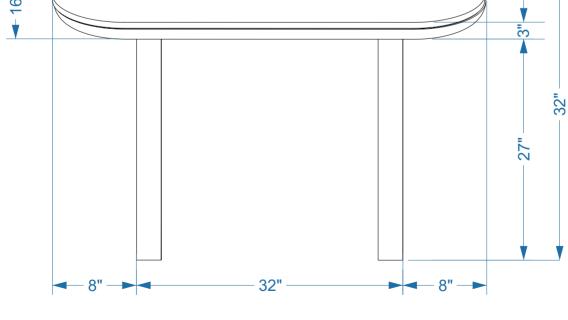

#### — PARTS LIST

| LABEL | PICTURE | DESCRIPTION | QTY |
|-------|---------|-------------|-----|
| А     |         | ТОР         | 1   |
| В     |         | LEG         | 2   |