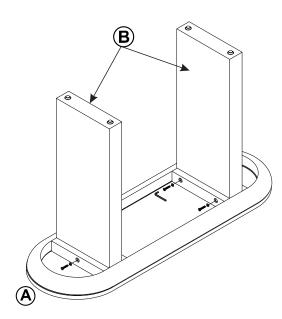

#### — PARTS LIST

| LABEL | PICTURE | DESCRIPTION | QTY |
|-------|---------|-------------|-----|
| А     |         | ТОР         | 1   |
| В     |         | LEG         | 2   |

#### HARDWARE

| LABEL | PICTURE | DESCRIPTION            | QTY |
|-------|---------|------------------------|-----|
| С     |         | WASHER<br>Ø8/16xH1.5mm | 6   |
| D     |         | SCREW M8x45            | 6   |
| E     |         | WRENCH M4x60           | 1   |

#### **BEFORE BEGINNING ASSEMBLY:**



Read instructions cover to cover



Have two adults on hand for assembly



Do NOT assemble on flooring or carpet. Assemble on a clean nonmarring surface (ex: packing foam)



Save all packaging until assembly is completed

## ASSEMBLY STEPS

### STEP#1





STEP#2



Adjust leveler (if case of need)



# **CARE & MAINTENANCE**



Do not put hot items directy on furniture surface.



Do not clean furniture with harsh cleansers or polish



Dust and wipe up spills using a clean, non-colored, lint-free cloth.



Stains may be removed with mild soap solution and a damp cloth.



Do not place furniture under direct sunlight.



Do not place furniture near heating or cooling vents.



Do not write on furniture without a padded barrier to protect the surface.



Do not place furniture outside, for indoor use only.

"Need a part? Call TOV at 516-888-3355 or email <u>service@tovfurniture.com</u>"