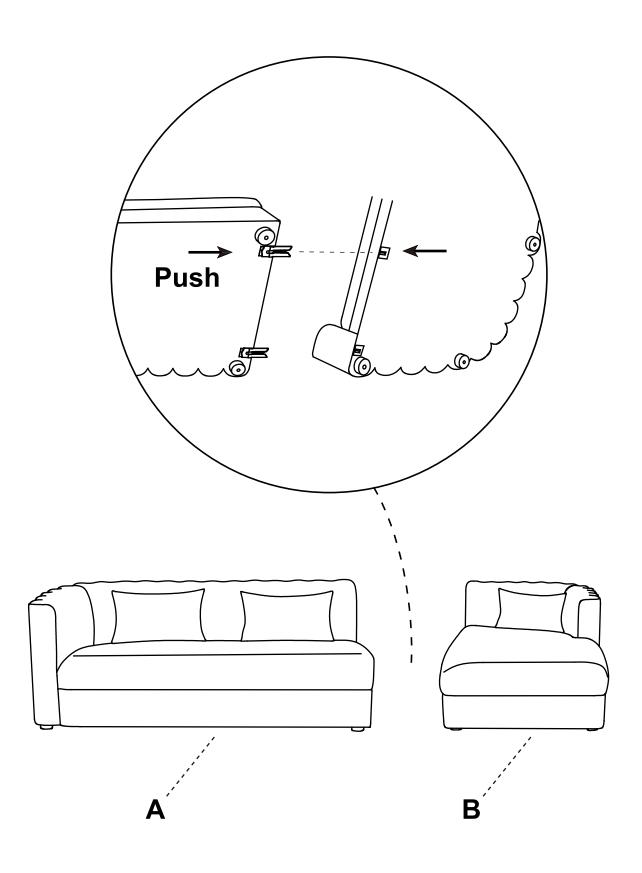

# Callie

# **Assembly Instructions**



## PARTS LIST ——

| LABEL | PICTURE | DESCRIPTION | QTY |
|-------|---------|-------------|-----|
| Α     |         | Sofa        | 1   |
| В     |         | Chaise      | 1   |

#### **BEFORE BEGINNING ASSEMBLY:**



Read instructions cover to cover



Have two adults on hand for assembly



Do NOT assemble on flooring or carpet. Assemble on a clean nonmarring surface (ex: packing foam)



Save all packaging until assembly is completed

## **ASSEMBLY STEPS**

# STEP 1



### CARE & MAINTENANCE —



Do not put hot items directly on furniture surface.



Do not clean furniture with harsh cleansers or polish.



Dust and wipe up spills using a clean, non-colored, lint-free cloth.



Stains may be removed with mild soap solution and a damp cloth



Do not place furniture under direct sunlight.



Do not place furniture near heating or cooling vents.



Do not write on furniture without a padded barrier to protect the surface.



Do not place furniture outside, for indoor use only.