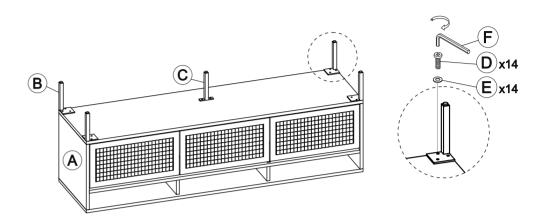

#### PARTS LIST -

| LABEL | PICTURE | DESCRIPTION | QTY |
|-------|---------|-------------|-----|
| A     |         | CHEST       | 1   |
| В     |         | LEGS        | 4   |
| С     | T       | MIDDLE LEG  | 1   |

### - HARDWARE

| LABEL | PICTURE    | DESCRIPTION          | QTY |
|-------|------------|----------------------|-----|
| D     |            | SCREW M6x20          | 14  |
| E     | $\bigcirc$ | WASHER<br>Ø16xØ6x1mm | 14  |
| F     |            | WRENCH M4x60         | 1   |
| G     | $\bigcirc$ | HANDLES              | 3   |
| н     |            | SCREW M4x30          | 3   |