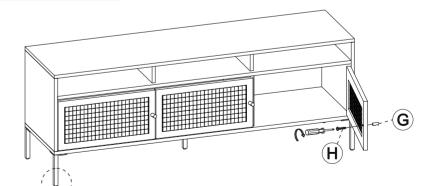

### - HARDWARE

| LABEL | PICTURE    | DESCRIPTION          | QTY |
|-------|------------|----------------------|-----|
| D     |            | SCREW M6x20          | 14  |
| E     | $\bigcirc$ | WASHER<br>Ø16xØ6x1mm | 14  |
| F     |            | WRENCH M4x60         | 1   |
| G     | $\bigcirc$ | HANDLES              | 3   |
| н     |            | SCREW M4x30          | 3   |