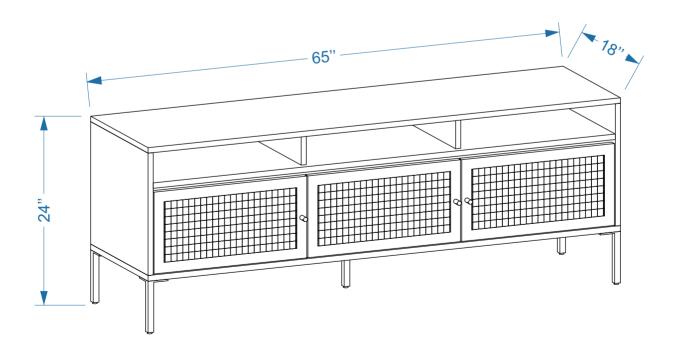

Sierra Media Console



# SIERRA ASSEMBLY INSTRUCTIONS



#### PARTS LIST -

| LABEL | PICTURE | DESCRIPTION | QTY |
|-------|---------|-------------|-----|
| A     |         | CHEST       | 1   |
| В     |         | LEGS        | 4   |
| С     | T       | MIDDLE LEG  | 1   |

### - HARDWARE

| LABEL | PICTURE    | DESCRIPTION          | QTY |
|-------|------------|----------------------|-----|
| D     |            | SCREW M6x20          | 14  |
| E     | $\bigcirc$ | WASHER<br>Ø16xØ6x1mm | 14  |
| F     |            | WRENCH M4x60         | 1   |
| G     | $\bigcirc$ | HANDLES              | 3   |
| н     |            | SCREW M4x30          | 3   |

#### BEFORE BEGINNING ASSEMBLY:



Read instructions cover to cover



- Do NOT assemble on flooring or carpet. Assemble on a clean nonmarring surface (ex: packing foam)
- Save all packaging until