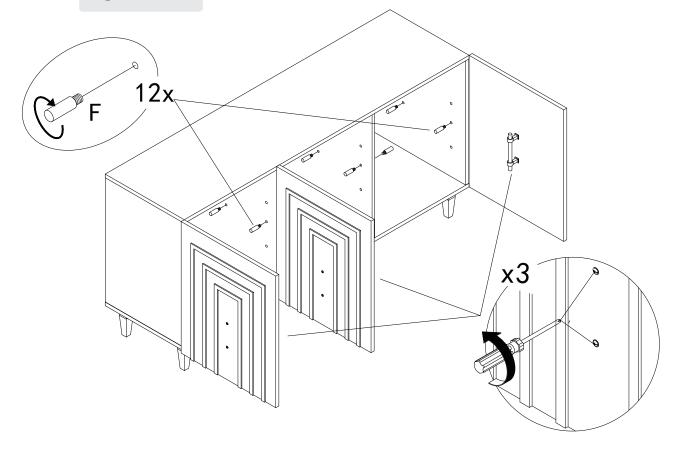

|
|-------|---------|--------------------------------|-----|
| А     |         | Allen Key M4                   | 1   |
| В     |         | Bolt M6*20                     | 16  |
| С     |         | Washer M6*18                   | 20  |
| D     |         | Bolt M6*15                     | 4   |
| E     |         | Furniture Tipping<br>Restraint | 2   |
| F     |         | Shelf<br>Support               | 12  |

#### **BEFORE BEGINNING ASSEMBLY:**



Read instructions cover to cover



Have two adults on hand for assembly



Do NOT assemble on flooring or carpet. Assemble on a clean nonmarring surface (ex: packing foam)



Save all packaging until assembly is completed

Need a part? Call TOV at 516-888-3355 or email service@tovfurniture.com

### **ASSEMBLY STEPS**

### STEP 1



# STEP 2



# STEP 3





### **CARE & MAINTENANCE -**



Do not put hot items directly on furniture surface.



Do not clean furniture with harsh cleansers or polish.



Dust and pick up spills using a clean, non-colored, lint-free cloth.



Stains may be removed with mild soap solution and a damp cloth.



Do not place furniture under direct sunlight.



Do not place furniture near heating or cooling vents.



Do not write on furniture without a padded barrier to protect the surface.



Do not place furniture outside, for indoor use only.