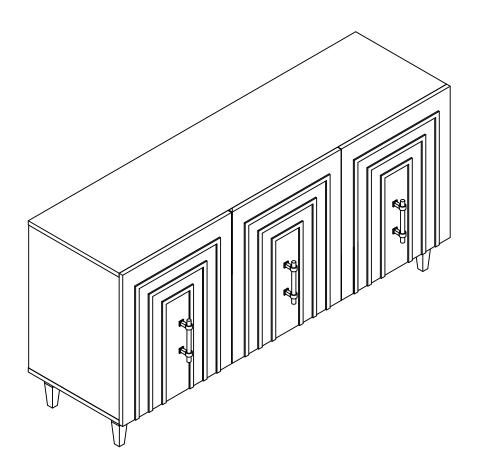

**Famke Buffet** 



# **FAMKE**

# **ASSEMBLY INSTRUCTIONS**



### **PARTS LIST**

| LABEL | PICTURE                                        | DESCRIPTION | QTY |
|-------|------------------------------------------------|-------------|-----|
| 1)    |                                                | Body        | 1   |
| 2     |                                                | Leg         | 4   |
| 3     | (a) (b) (c) (c) (c) (c) (c) (c) (c) (c) (c) (c | Middle Leg  | 1   |
| 4     |                                                | Shelf       | 3   |

### **HARDWARE**

| LABEL | PICTURE | DESCRIPTION                    | QTY |
|-------|---------|--------------------------------|-----|
| А     |         | Allen Key M4                   | 1   |
| В     |         | Bolt M6*20                     | 16  |
| С     |         | Washer M6*18