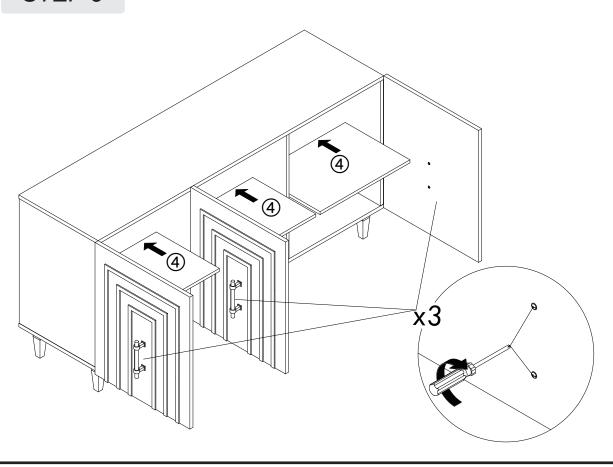

--------|--------------------------------|-----|
| А     |         | Allen Key M4                   | 1   |
| В     |         | Bolt M6*20                     | 16  |
| С     |         | Washer M6*18                   | 20  |
| D     |         | Bolt M6*15                     | 4   |
| E     |         | Furniture Tipping<br>Restraint | 2   |
| F     |         | Shelf<br>Support               | 12  |

#### **BEFORE BEGINNING ASSEMBLY:**



Read instructions cover to cover



Have two adults on hand for assembly



Do NOT assemble on flooring or carpet. Assemble on a clean nonmarring surface (ex: packing foam)



Save all packaging until assembly is completed

Need a part? Call TOV at 516-888-3355 or email service@tovfurniture.com

### **ASSEMBLY STEPS**

### STEP 1



# STEP 2



# STEP 3





### **CARE & MAINTENANCE -**



Do not put hot items directly on furniture surface.



Do not clean furniture with harsh cleansers or polish.



Dust and pick up spills using a clean, non-colored, lint-free cloth.



Stains may be removed with mild soap solution and a damp cloth.



Do not place furniture under direct sunlight.



Do not place furniture near heating or cooling vents.



Do not write on furniture without a padded barrier to protect the surface.



Do not place furniture outside, for indoor use only.