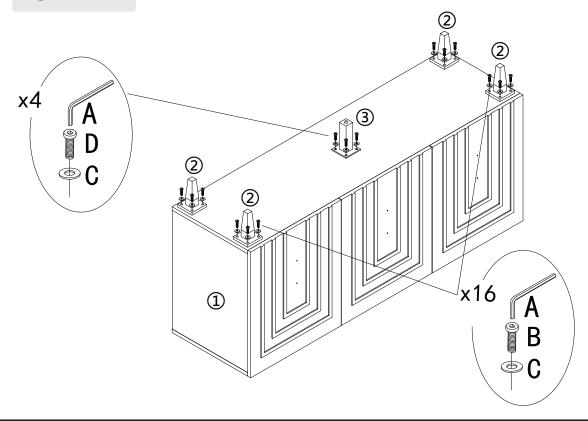

| QTY |
|-------|---------|--------------------------------|-----|
| А     |         | Allen Key M4                   | 1   |
| В     |         | Bolt M6*20                     | 16  |
| С     |         | Washer M6*18                   | 20  |
| D     |         | Bolt M6*15                     | 4   |
| E     |         | Furniture Tipping<br>Restraint | 2   |
| F     |         | Shelf<br>Support               | 12  |

#### **BEFORE BEGINNING ASSEMBLY:**



Read instructions cover to cover



Have two adults on hand for assembly



Do NOT assemble on flooring or carpet. Assemble on a clean nonmarring surface (ex: packing foam)



Save all packaging until assembly is completed

Need a part? Call TOV at 516-888-3355 or email service@tovfurniture.com

### **ASSEMBLY STEPS**

### STEP 1



# STEP 2



# STEP 3





### **CARE & MAINTENANCE -**



Do not put hot items directly on furniture surface.



Do not clean furniture with harsh cleansers or polish.



Dust and pick up spills using a clean, non-colored, lint-free cloth.



Stains may be removed with mild soap solution and a damp cloth.



Do not place furniture under direct sunlight.



Do not place furniture near heating or cooling vents.



Do not write on furniture without a padded barrier to protect the surface.



Do not place furniture outside, for indoor use only.