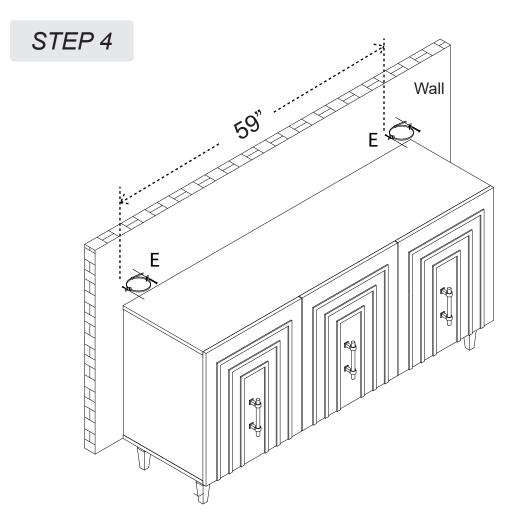

------|--------------------------------|-----|
| А     |         | Allen Key M4                   | 1   |
| В     |         | Bolt M6*20                     | 16  |
| С     |         | Washer M6*18                   | 20  |
| D     |         | Bolt M6*15                     | 4   |
| E     |         | Furniture Tipping<br>Restraint | 2   |
| F     |         | Shelf<br>Support               | 12  |

#### **BEFORE BEGINNING ASSEMBLY:**



Read instructions cover to cover



Have two adults on hand for assembly



Do NOT assemble on flooring or carpet. Assemble on a clean nonmarring surface (ex: packing foam)



Save all packaging until assembly is completed

Need a part? Call TOV at 516-888-3355 or email service@tovfurniture.com

### **ASSEMBLY STEPS**

### STEP 1



# STEP 2



# STEP 3





### **CARE & MAINTENANCE -**



Do not put hot items directly on furniture surface.



Do not clean furniture with harsh cleansers or polish.



Dust and pick up spills using a clean, non-colored, lint-free cloth.



Stains may be removed with mild soap solution and a damp cloth.



Do not place furniture under direct sunlight.



Do not place furniture near heating or cooling vents.



Do not write on furniture without a padded barrier to protect the surface.



Do not place furniture outside, for indoor use only.