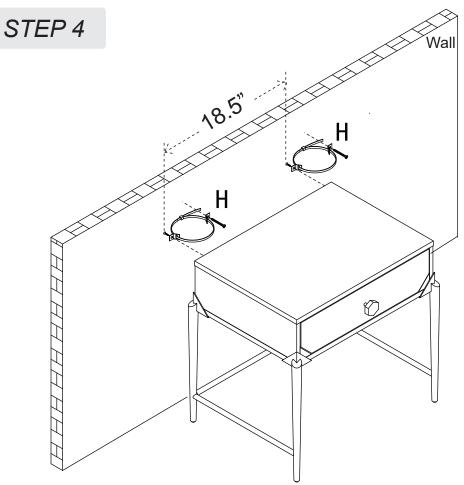

| С     |         | Bolt M6*15                     | 4   |
| D     |         | Spring M6                      | 4   |
| E     |         | Washer M6*18                   | 4   |
| F     |         | Bolt M4*40                     | 1   |
| G     |         | Handle                         | 1   |
| Н     |         | Furniture Tipping<br>Restraint | 2   |
| I     |         | Allen Key M5                   | 1   |

#### **BEFORE BEGINNING ASSEMBLY:**



Read instructions cover to cover



Have two adults on hand for assembly



Do NOT assemble on flooring or carpet. Assemble on a clean nonmarring surface (ex: packing foam)



Save all packaging until assembly is completed

Need a part? Call TOV at 516-888-3355 or email service@tovfurniture.com

### ASSEMBLY STEPS —

## STEP 1





## STEP 3





### **CARE & MAINTENANCE –**



Do not put hot items directly on furniture surface.



Do not clean furniture with harsh cleansers or polish.



Dust and pick up spills using a clean, non-colored, lint-free cloth.



Stains may be removed with mild soap solution and a damp cloth.



Do not place furniture under direct sunlight.



Do not place furniture near heating or cooling vents.



Do not write on furniture without a padded barrier to protect the surface.



Do not place furniture outside, for indoor use only.