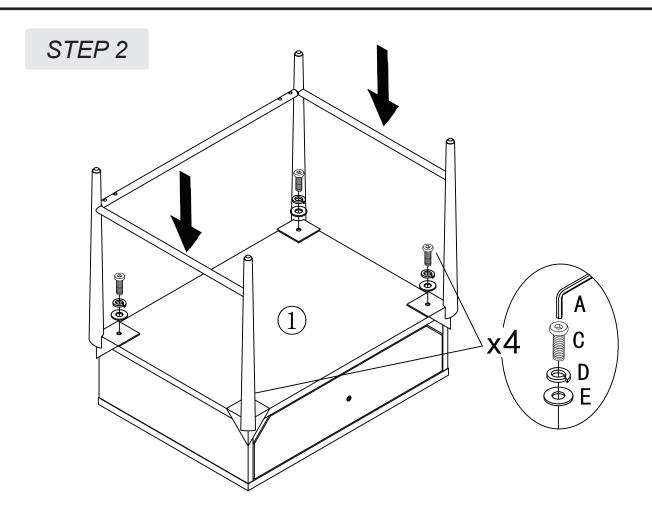

| 4   |
| С     |         | Bolt M6*15                     | 4   |
| D     |         | Spring M6                      | 4   |
| E     |         | Washer M6*18                   | 4   |
| F     |         | Bolt M4*40                     | 1   |
| G     |         | Handle                         | 1   |
| Н     |         | Furniture Tipping<br>Restraint | 2   |
| I     |         | Allen Key M5                   | 1   |

#### **BEFORE BEGINNING ASSEMBLY:**



Read instructions cover to cover



Have two adults on hand for assembly



Do NOT assemble on flooring or carpet. Assemble on a clean nonmarring surface (ex: packing foam)



Save all packaging until assembly is completed

Need a part? Call TOV at 516-888-3355 or email service@tovfurniture.com

### ASSEMBLY STEPS —

## STEP 1





## STEP 3





### **CARE & MAINTENANCE –**



Do not put hot items directly on furniture surface.



Do not clean furniture with harsh cleansers or polish.



Dust and pick up spills using a clean, non-colored, lint-free cloth.



Stains may be removed with mild soap solution and a damp cloth.



Do not place furniture under direct sunlight.



Do not place furniture near heating or cooling vents.



Do not write on furniture without a padded barrier to protect the surface.



Do not place furniture outside, for indoor use only.