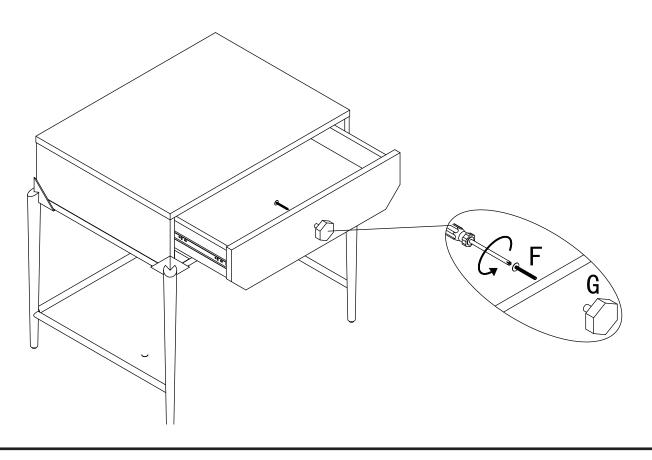

|
| С     |         | Bolt M6*15                     | 4   |
| D     |         | Spring M6                      | 4   |
| E     |         | Washer M6*18                   | 4   |
| F     |         | Bolt M4*40                     | 1   |
| G     |         | Handle                         | 1   |
| Н     |         | Furniture Tipping<br>Restraint | 2   |
| I     |         | Allen Key M5                   | 1   |

#### **BEFORE BEGINNING ASSEMBLY:**



Read instructions cover to cover



Have two adults on hand for assembly



Do NOT assemble on flooring or carpet. Assemble on a clean nonmarring surface (ex: packing foam)



Save all packaging until assembly is completed

Need a part? Call TOV at 516-888-3355 or email service@tovfurniture.com

### ASSEMBLY STEPS —

## STEP 1





## STEP 3





### **CARE & MAINTENANCE –**



Do not put hot items directly on furniture surface.



Do not clean furniture with harsh cleansers or polish.



Dust and pick up spills using a clean, non-colored, lint-free cloth.



Stains may be removed with mild soap solution and a damp cloth.



Do not place furniture under direct sunlight.



Do not place furniture near heating or cooling vents.



Do not write on furniture without a padded barrier to protect the surface.



Do not place furniture outside, for indoor use only.