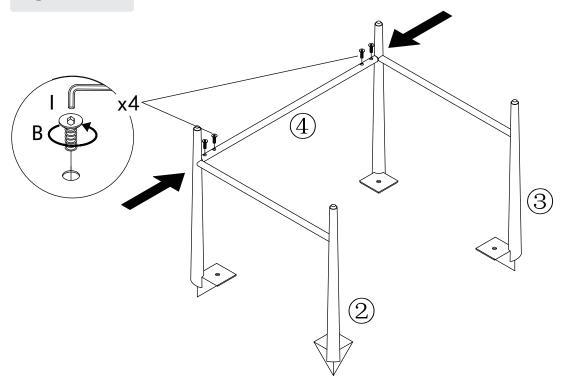

| 4   |
| С     |         | Bolt M6*15                     | 4   |
| D     |         | Spring M6                      | 4   |
| E     |         | Washer M6*18                   | 4   |
| F     |         | Bolt M4*40                     | 1   |
| G     |         | Handle                         | 1   |
| Н     |         | Furniture Tipping<br>Restraint | 2   |
| I     |         | Allen Key M5                   | 1   |

#### **BEFORE BEGINNING ASSEMBLY:**



Read instructions cover to cover



Have two adults on hand for assembly



Do NOT assemble on flooring or carpet. Assemble on a clean nonmarring surface (ex: packing foam)



Save all packaging until assembly is completed

Need a part? Call TOV at 516-888-3355 or email service@tovfurniture.com

### ASSEMBLY STEPS —

## STEP 1





## STEP 3





### **CARE & MAINTENANCE –**



Do not put hot items directly on furniture surface.



Do not clean furniture with harsh cleansers or polish.



Dust and pick up spills using a clean, non-colored, lint-free cloth.



Stains may be removed with mild soap solution and a damp cloth.



Do not place furniture under direct sunlight.



Do not place furniture near heating or cooling vents.



Do not write on furniture without a padded barrier to protect the surface.



Do not place furniture outside, for indoor use only.