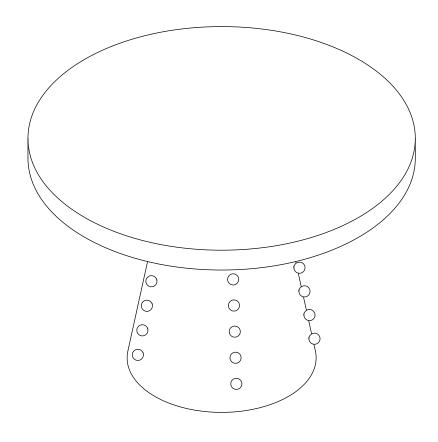

Janice Lacquer Dinette Table

# **PARTS LIST**

| LABEL | PICTURE                      | DESCRIPTION      | QTY |
|-------|------------------------------|------------------|-----|
| (1)   |                              | Tabletop         | 1   |
| (2)   |                              | Pedestal         | 1   |
| 3     | Q                            | Ball             | 35  |
| 4     | $\bigcirc \bigcirc \bigcirc$ | Connection plate | 1   |