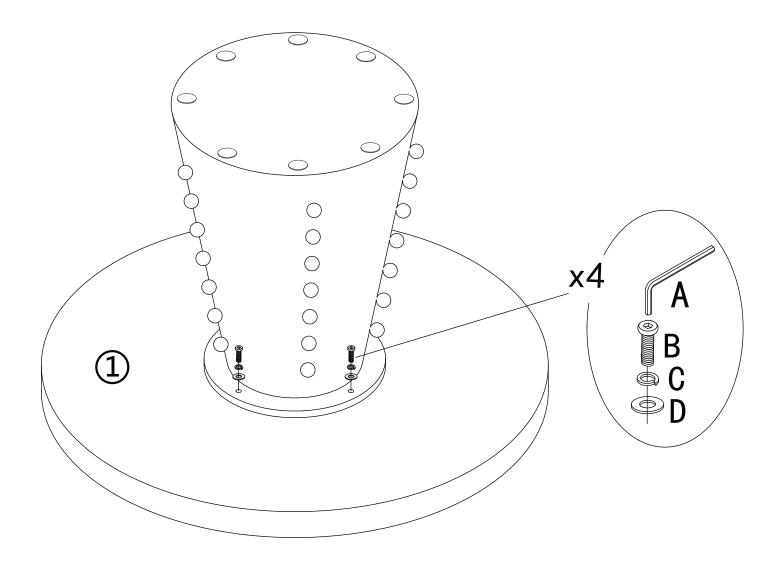

Ball             | 35  |
| 4     | $\bigcirc \bigcirc \bigcirc$ | Connection plate | 1   |

### HARDWARE

| LABEL | PICTURE | DESCRIPTION  | QTY |
|-------|---------|--------------|-----|
| A     |         | Allen Key M5 | 1   |
| В     |         | Bolt M8*40   | 8   |
| С     |         | Spring M8    | 8   |
| D     |         | Washer M8*22 | 8   |
| E     |         | Bolt M6*40   | 35  |

#### **BEFORE BEGINNING ASSEMBLY:**



Read instructions cover to cover

- Nº 1 Have two adults on hand for assembly

Do NOT assemble on flooring or carpet. Assemble on a clean nonmarring surface (ex: packing foam)



Save all packaging until assembly is completed

Need a part? Call TOV at 516-888-3355 or email service@tovfurniture.com

## **ASSEMBLY STEPS**

STEP 1





## **ASSEMBLY STEPS**

STEP 3



# **CARE & MAINTENANCE -**



Do not put hot items directly on furniture surface.



Do not clean furniture with harsh cleansers or polish.



Dust and pick up spills using a clean, non-colored, lint-free cloth.



Stains may be removed with mild soap solution and a damp cloth.



Do not place furniture under direct sunlight.



Do not place furniture near heating or cooling vents.



Do not write on furniture without a padded barrier to protect the surface.



Do not place furniture outside, for indoor use only.