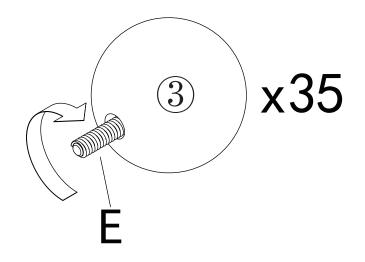

### HARDWARE

| LABEL | PICTURE | DESCRIPTION  | QTY |
|-------|---------|--------------|-----|
| A     |         | Allen Key M5 | 1   |
| В     |         | Bolt M8*40   | 8   |
| С     |         | Spring M8    | 8   |
| D     |         | Washer M8*22 | 8   |
| E     |         | Bolt M6*40   | 35  |

## **ASSEMBLY STEPS**

STEP 3