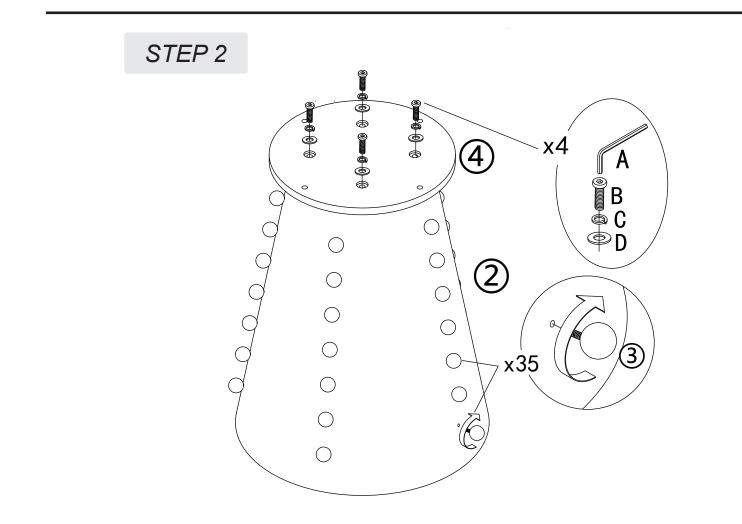

| Q                            | Ball             | 35  |
| 4     | $\bigcirc \bigcirc \bigcirc$ | Connection plate | 1   |

### HARDWARE

| LABEL | PICTURE | DESCRIPTION  | QTY |
|-------|---------|--------------|-----|
| A     |         | Allen Key M5 | 1   |
| В     |         | Bolt M8*40   | 8   |
| С     |         | Spring M8    | 8   |
| D     |         | Washer M8*22 | 8   |
| E     |         | Bolt M6*40   | 35  |

#### **BEFORE BEGINNING ASSEMBLY:**



Read instructions cover to cover

- Nº 1 Have two adults on hand for assembly

Do NOT assemble on flooring or carpet. Assemble on a clean nonmarring surface (ex: packing foam)



Save all packaging until assembly is completed

Need a part? Call TOV at 516-888-3355 or email service@tovfurniture.com

## **ASSEMBLY STEPS**

STEP 1





## **ASSEMBLY STEPS**

STEP 3



# **CARE & MAINTENANCE -**



Do not put hot items directly on furniture surface.



Do not clean furniture with harsh cleansers or polish.



Dust and pick up spills using a clean, non-colored, lint-free cloth.



Stains may be removed with mild soap solution and a damp cloth.



Do not place furniture under direct sunlight.



Do not place furniture near heating or cooling vents.



Do not write on furniture without a padded barrier to protect the surface.



Do not place furniture outside, for indoor use only.